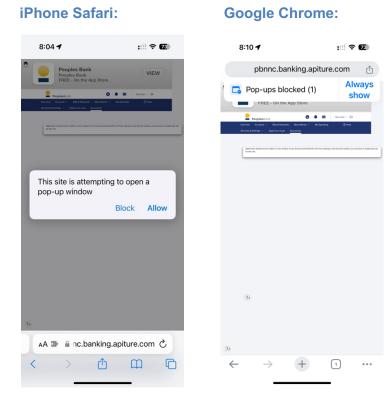

## **Electronic Documents Pages on Mobile Devices**

Documents may be accessed on mobile devices by logging in from our website using an internet browser such as Safari or Chrome. Do not use the Peoples Bank mobile banking app. Depending on your browser and device settings, you may be prompted to allow pop-ups for the site.

### Apple Safari:

Login to online banking and click the Documents tab. A message will display that says "This site is attempting to open a pop-up window." Tap Allow to continue.

|          | <b>Peoples</b> Bank                              |                               |                        |             | O                | ۰    | $\mathbf{X}$ | * | Test User ∨ |
|----------|--------------------------------------------------|-------------------------------|------------------------|-------------|------------------|------|--------------|---|-------------|
| Overview | Accounts $\sim$                                  | Bills & Payments              | Move Money $ 	imes $   | My Spending | Apply for a Loan | Docι | uments       |   |             |
|          |                                                  |                               |                        |             |                  |      |              |   |             |
|          | tion should now be vis<br>pop-ups for this site. | sible in a new window. If Thi | your browser prevented |             |                  |      | ay have to   | · |             |